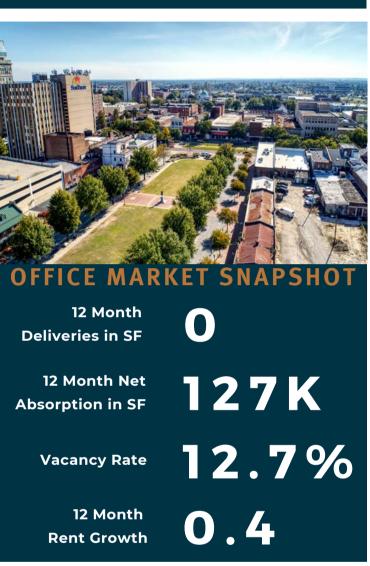

# AUGUSTA MARKET OVERVIEW - OFFICE

### MARKET OVERVIEW

The Downtown Augusta Submarket in Augusta contains about 4.5 million SF of office space, which represents a sizable chunk of the market's inventory. The vacancy rate has fallen significantly over the past year, but at 12.7%, the rate was above the long-term average as of 2021Q2. Net absorption over the past year came in at about 130,000 SF, substantially above the five-year average. Rents edged up by 0.4% over the past year, which significantly trails the area's average annual growth rate of 1.7% over the past decade. There are no supply-side pressures on vacancy or rent in the near term, as nothing is under construction. The empty pipeline will limit stock growth in the years to come, unusual in a submarket like Downtown Augusta. which has experienced an expansion of 7.5% in inventory over the past three years. Office properties have traded with regularity in recent years, though that momentum has slowed in the past year. The coronavirus remains a major disrupter to the economy at large and creates profound uncertainty in Augusta. The effect of the pandemic has the potential to redefine the use of office space, as employers reevaluate the safety and health of workers.

| Current Quarter      | RBA       | Vacancy Rate          | Market Rent         | Availability Rate | Net Absorption<br>SF | Deliveries SF | Under<br>Construction |
|----------------------|-----------|-----------------------|---------------------|-------------------|----------------------|---------------|-----------------------|
| 4 & 5 Star           | 751,988   | 16.6%                 | \$27.14             | 16.8%             | 0                    | 0             | 0                     |
| 3 Star               | 1,369,512 | 17.2%                 | \$19.23             | 15.5%             | 7,439                | 0             | 0                     |
| 1 & 2 Star           | 2,410,945 | 8.9%                  | \$15.32             | 9.0%              | 1,289                | 0             | 0                     |
| Submarket            | 4,532,445 | 12.7%                 | \$18.46             | 12.3%             | 8,728                | 0             | 0                     |
| Annual Trends        | 12 Month  | Historical<br>Average | Forecast<br>Average | Peak              | When                 | Trough        | When                  |
| Vacancy Change (YOY) | -2.8%     | 9.8%                  | 12.3%               | 16.2%             | 2019 Q3              | 3.9%          | 2007 Q4               |
| Net Absorption SF    | 127K      | (12,191)              | 27,201              | 145,064           | 2018 Q3              | (126,231)     | 2019 Q3               |
| Deliveries SF        | 0         | 25,057                | 5,292               | 317,000           | 2019 Q2              | 0             | 2021 Q1               |
| Rent Growth          | 0.4%      | 0.8%                  | 1.4%                | 8.5%              | 2015 Q2              | -4.8%         | 2010 Q2               |
| Sales Volume         | \$2.3M    | \$5M                  | N/A                 | \$22.1M           | 2017 Q2              | \$0           | 2011 Q1               |