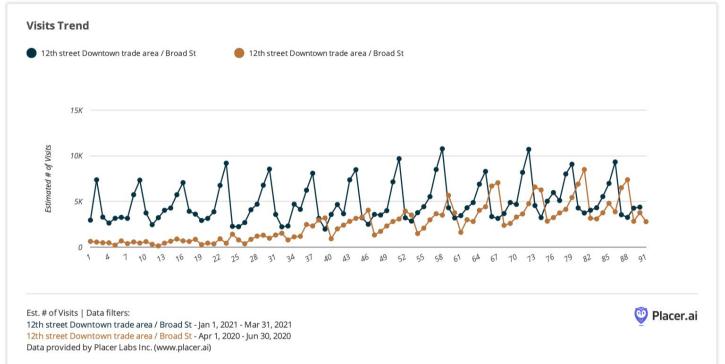

In looking at the data, the number of consumers alone is a telling number, going from 123K last year to now 200K, a nearly 63% increase. The estimated number of visits ramped back up even further, going from 233K to 440K, a nearly 89% increase. (Of course, keep in mind this doesn't account for seasonal activity changes.) The hourly visit trends reflect this, as you can visibly see the number of visitors making appearances in downtown storefronts being cut in half due to Covid in what are typically peak consumer hours. The "gold" visits trend line shows the visits that took place during Q2 of 2020. The uptrend coming out of the initial Covid shutdown is clear. It's easy to gloss over data, but seeing these numbers hover so low for so long is a reminder of the trauma that so many have experienced, both as business owners and individuals.

#### VISIT TRENDS: ESTIMATED NUMBER OF VISITS