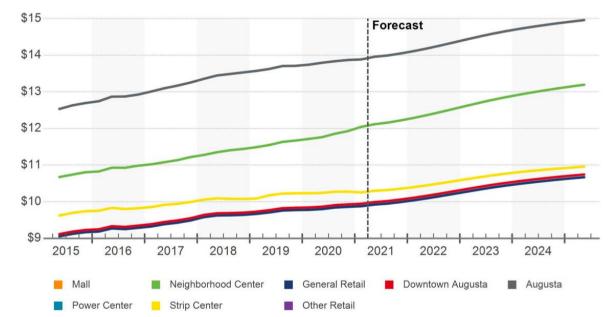

# AUGUSTA MARKET OVERVIEW - RETAIL

### MARKET OVERVIEW

Retail vacancies in Downtown Augusta were lower than the five-year average during the second guarter, and they compressed in the past year. The rate also comes in below the region's average. Meanwhile, retail rents have risen by 1.1% in the past 12 months. While some retail space has delivered over the past few years in Downtown Augusta, developers at present are not particularly active. Retail properties trade with regularity in Downtown Augusta, and that remained the case in the past year. At \$89/SF, market pricing is considerably lower than the region's average pricing. The commercial real estate environment, and particularly the retail sector, remains uncertain thanks to the pandemic. Even with the vaccines, it is probable retailers will continue to face turbulence in the coming quarters. Those effects will likely linger for the foreseeable future, impacting demand, rent growth, and the capital markets in the process.