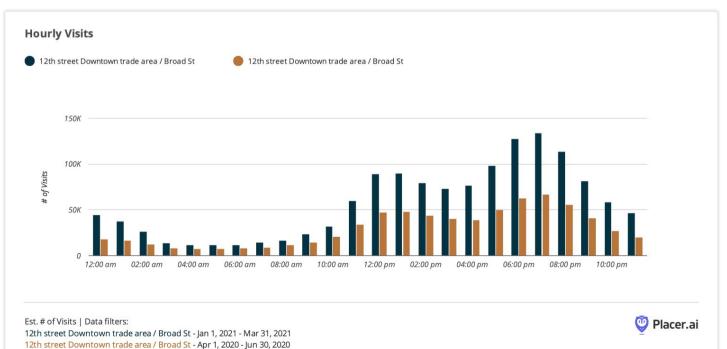

In looking at the data, the number of consumers alone is a telling number, going from 123K last year to now 200K, a nearly 63% increase. The estimated number of visits ramped back up even further, going from 233K to 440K, a nearly 89% increase. (Of course, keep in mind this doesn't account for seasonal activity changes.) The hourly visit trends reflect this, as you can visibly see the number of visitors making appearances in downtown storefronts being cut in half due to Covid in what are typically peak consumer hours. The "gold" visits trend line shows the visits that took place during Q2 of 2020. The uptrend coming out of the initial Covid shutdown is clear. It's easy to gloss over data, but seeing these numbers hover so low for so long is a reminder of the trauma that so many have experienced, both as business owners and individuals.

### **VISIT TRENDS: HOURLY VISITS**

Data provided by Placer Labs Inc. (www.placer.ai)

Meybohm