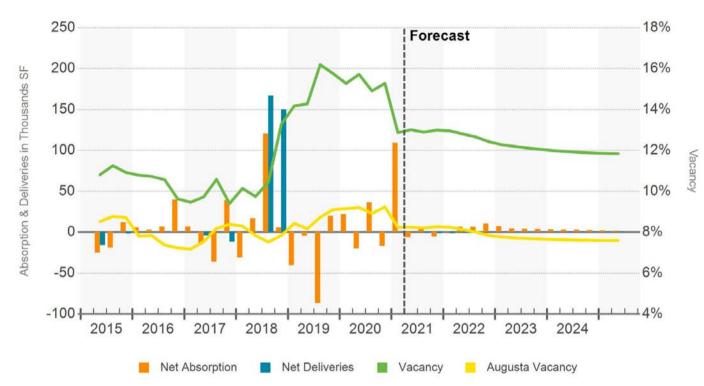

# AUGUSTA MARKET OVERVIEW - RETAIL

### MARKET OVERVIEW

Retail vacancies in Downtown Augusta were lower than the five-year average during the second guarter, and they compressed in the past year. The rate also comes in below the region's average. Meanwhile, retail rents have risen by 1.1% in the past 12 months. While some retail space has delivered over the past few years in Downtown Augusta, developers at present are not particularly active. Retail properties trade with regularity in Downtown Augusta, and that remained the case in the past year. At \$89/SF, market pricing is considerably lower than the region's average pricing. The commercial real estate environment, and particularly the retail sector, remains uncertain thanks to the pandemic. Even with the vaccines, it is probable retailers will continue to face turbulence in the coming quarters. Those effects will likely linger for the foreseeable future, impacting demand, rent growth, and the capital markets in the process.

| Current Quarter      | RBA       | Vacancy Rate          | Market Rent         | Availability Rate | Net Absorption<br>SF | Deliveries SF | Under<br>Construction |
|----------------------|-----------|-----------------------|---------------------|-------------------|----------------------|---------------|-----------------------|
| Malls                | 0         | -                     | ÷.                  |                   | 0                    | 0             | 0                     |
| Power Center         | 0         | -                     |                     | -                 | 0                    | 0             | 0                     |
| Neighborhood Center  | 86,530    | 0%                    | \$12.07             | 0%                | 0                    | 0             | 0                     |
| Strip Center         | 110,333   | 8.8%                  | \$10.27             | 28.1%             | 800                  | 0             | 0                     |
| General Retail       | 3,167,790 | 4.9%                  | \$9.90              | 5.3%              | 49,977               | 0             | 0                     |
| Other                | 0         |                       |                     | -                 | 0                    | 0             | 0                     |
| Submarket            | 3,364,653 | 4.9%                  | \$9.97              | 5.9%              | 50,777               | 0             | 0                     |
| Annual Trends        | 12 Month  | Historical<br>Average | Forecast<br>Average | Peak              | When                 | Trough        | When                  |
| Vacancy Change (YOY) | -2.1%     | 6.1%                  | 5.3%                | 10.6%             | 2017 Q1              | 2.2%          | 2011 Q1               |
| Net Absorption SF    | 72.2K     | (12,466)              | 18,146              | 95,543            | 2018 Q3              | (145,823)     | 2013 Q1               |
| Deliveries SF        | 0         | 2,791                 | 12,232              | 15,927            | 2020 Q2              | 0             | 2021 Q1               |
| Rent Growth          | 1.1%      | 0.1%                  | 1.7%                | 2.7%              | 2018 Q1              | -4.8%         | 2010 Q1               |
| Sales Volume         | \$12.9M   | \$5.1M                | N/A                 | \$13.7M           | 2018 Q4              | \$145K        | 2009 Q4               |