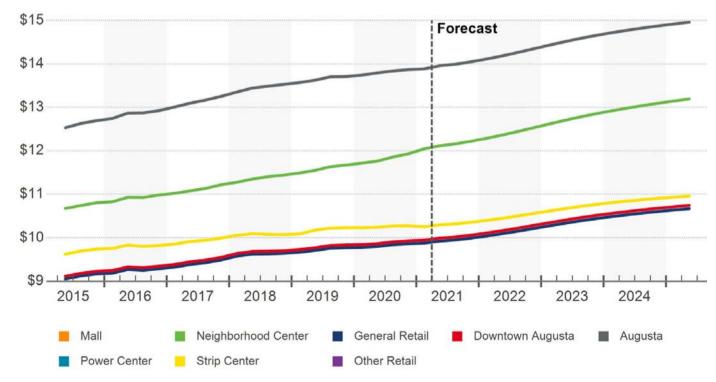

### MARKET OVERVIEW

Retail vacancies in Downtown Augusta were lower than the five-year average during the second guarter, and they compressed in the past year. The rate also comes in below the region's average. Meanwhile, retail rents have risen by 1.1% in the past 12 months. While some retail space has delivered over the past few years in Downtown Augusta, developers at present are not particularly active. Retail properties trade with regularity in Downtown Augusta, and that remained the case in the past year. At \$89/SF, market pricing is considerably lower than the region's average pricing. The commercial real estate environment, and particularly the retail sector, remains uncertain thanks to the pandemic. Even with the vaccines, it is probable retailers will continue to face turbulence in the coming quarters. Those effects will likely linger for the foreseeable future, impacting demand, rent growth, and the capital markets in the process.