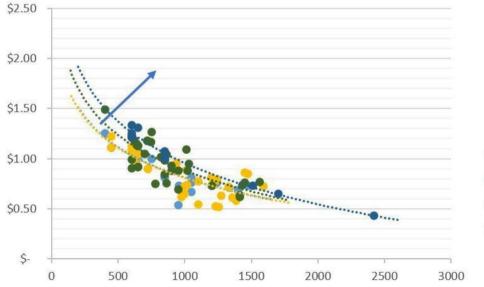

| 4712            | 4712   | \$20.00                | FS   | 1891       | c              | Davis Beman             |
| 513 James Brown Blvd     |                                    | Retail (Strip Center)   | 8016            | 8016   | \$22.00                | FS   | 1897       | F              | Davis Beman             |
| 1022 Walton Way          |                                    | Retail (Strip Center)   | 8706            | 12900  | \$15.00                |      | 2015       | В              | DJ Snead                |
| LOLL HUIGHTU             |                                    | interior (otrip center) | 0700            | 22500  | 920100                 |      | 2010       |                | by on coa               |

#### MULTIFAMILY RENT CURVE - ANNUAL COMPARISON (RENT/SF)



- 2018
  2019
  2020
  2021
  Log. (2018)
  Log. (2019)
  Log. (2020)
- ······ Log. (2021)



### TOP LEASES PAST 12 MONTHS



Rental rates downtown have been steadily increasing over the past three years. Class A Apartment rent in Q1 of 2021 averaged \$1.50/SF/Mo for a 1000 SF unit, and \$1.95/SF/Mo for a 550 SF unit. We've defined Class A as relatively new, amenitized, and close to the Central Business District. For our analysis we've included Canal-side, Beacon Station, The Ironwood, and The Clubhouse.

Class B rents averaged \$.85/SF/Mo for a 1000 SF unit, and \$1.50 for a 550 SF Unit. We've defined Class B as legacy apartments, generally built in the 90's or before, often unamenitized. For our analysis we included The Terraces at Summerville, the Downtowner, Reid Place, the Maxwell