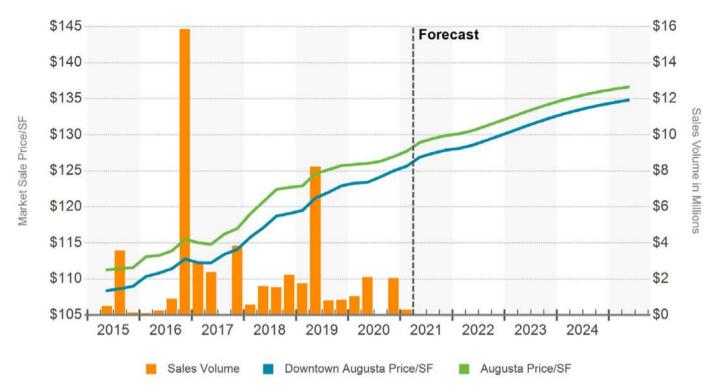

# AUGUSTA MARKET OVERVIEW - RETAIL

### MARKET OVERVIEW

Retail vacancies in Downtown Augusta were lower than the five-year average during the second guarter, and they compressed in the past year. The rate also comes in below the region's average. Meanwhile, retail rents have risen by 1.1% in the past 12 months. While some retail space has delivered over the past few years in Downtown Augusta, developers at present are not particularly active. Retail properties trade with regularity in Downtown Augusta, and that remained the case in the past year. At \$89/SF, market pricing is considerably lower than the region's average pricing. The commercial real estate environment, and particularly the retail sector, remains uncertain thanks to the pandemic. Even with the vaccines, it is probable retailers will continue to face turbulence in the coming quarters. Those effects will likely linger for the foreseeable future, impacting demand, rent growth, and the capital markets in the process.