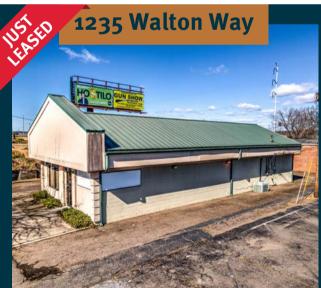

2,259 SF office space for sale or lease. Formerly utilized as a title loan storefront and office, this building is well-suited to serve the surrounding medical community. The building features an aesthetically pleasing and durable standing seam roof on the exterior and a large open floor plan. It would work well as small clinic with some reconfiguration or could be utilized as general professional office space.