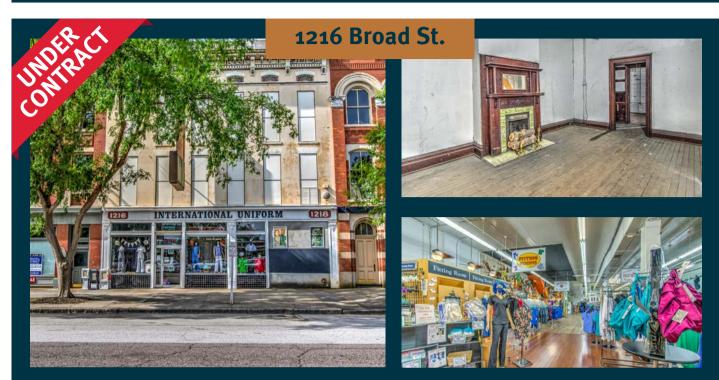

# **FEATURED PROPERTIES**

Built in 1911, this three-story Broad street building with over 20,000 SF of space has been family occupied and owned since the 1930's and now available for sale. Commonly referred to as the Daitch Building, the first floor offers 8,664 square feet of retail space that is currently divided into a retail/showroom space in the front with offices, restrooms and prime access for visitors and shoppers on the prime 1200 block of Broad Street and has a warehouse space in back. The second floor is 8,664 sq ft, and currently used for storage. The third floor is a 3,150 square foot historic shell, ready for renovation, with the original historic elements such as mantles and pocket doors intact. This building qualifies for Historic Tax Credits & Opportunity Zone programs.