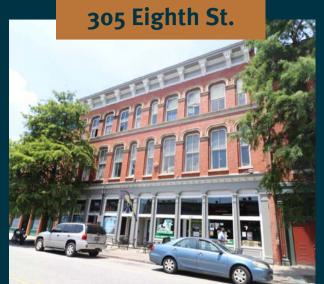

3,912 SF for sale on Eight St. in Augusta, GA. The property has heart pine floors throughout, pitched and recently recoated roofs, masonry exterior, tongue-andgroove ceilings, a recently installed-but-not-connected fire sprinkler system, a freight elevator, and access to a 10' rear alley that provides access to rear of building. Half of the second floor and all of the second has been gutted. Amazing historic property.