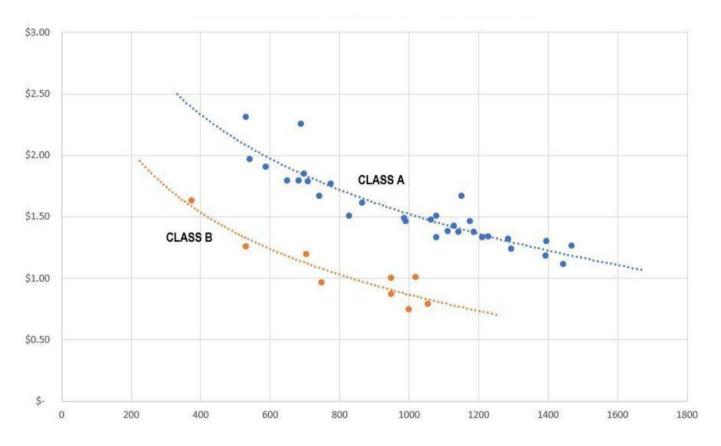

mes Brown Blvd     |                                    | Retail (Strip Center)   | 8016            | 8016   | \$22.00                | FS   | 1897       | F              | Davis Beman             |
| 1022 Walton Way          |                                    | Retail (Strip Center)   | 8706            | 12900  | \$15.00                |      | 2015       | В              | DJ Snead                |
| LOLL HUIGHTU             |                                    | interior (otrip center) | 0700            | 22500  | 920100                 |      | 2010       |                | by on coa               |

#### MULTIFAMILY RENT CURVE - ANNUAL COMPARISON (RENT/SF)



- 2018
  2019
  2020
  2021
  Log. (2018)
  Log. (2019)
  Log. (2020)
- ······ Log. (2021)



### TOP LEASES PAST 12 MONTHS



Rental rates downtown have been steadily increasing over the past three years. Class A Apartment rent in Q1 of 2021 averaged \$1.50/SF/Mo for a 1000 SF unit, and \$1.95/SF/Mo for a 550 SF unit. We've defined Class A as relatively new, amenitized, and close to the Central Business District. For our analysis we've included Canal-side, Beacon Station, The Ironwood, and The Clubhouse.

Class B rents averaged \$.85/SF/Mo for a 1000 SF unit, and \$1.50 for a 550 SF Unit. We've defined Class B as legacy apartments, generally built in the 90's or before, often unamenitized. For our analysis we included The Terraces at Summerville, the Downtowner, Reid Place, the Maxwell House, and Crossroads Market.

The Olde Town neighborhood contains a high concentration of duplexes, triplexes, and quads, and