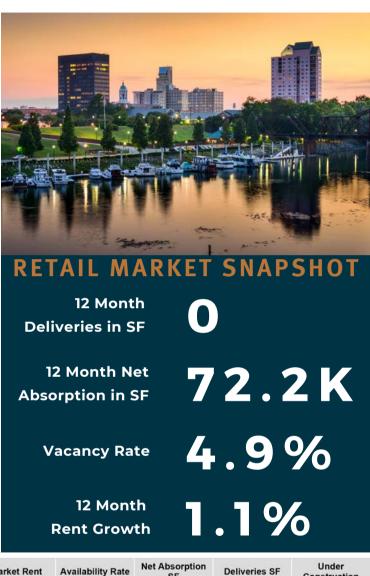

# AUGUSTA MARKET OVERVIEW - RETAIL

### MARKET OVERVIEW

Retail vacancies in Downtown Augusta were lower than the five-year average during the second guarter, and they compressed in the past year. The rate also comes in below the region's average. Meanwhile, retail rents have risen by 1.1% in the past 12 months. While some retail space has delivered over the past few years in Downtown Augusta, developers at present are not particularly active. Retail properties trade with regularity in Downtown Augusta, and that remained the case in the past year. At \$89/SF, market pricing is considerably lower than the region's average pricing. The commercial real estate environment, and particularly the retail sector, remains uncertain thanks to the pandemic. Even with the vaccines, it is probable retailers will continue to face turbulence in the coming quarters. Those effects will likely linger for the foreseeable future, impacting demand, rent growth, and the capital markets in the process.

| Current Quarter      | RBA       | Vacancy Rate          | Market Rent         | Availability Rate | Net Absorption<br>SF | Deliveries SF | Under<br>Construction |
|----------------------|-----------|-----------------------|---------------------|-------------------|----------------------|---------------|-----------------------|
| Malls                | 0         | -                     | ÷.                  |                   | 0                    | 0             | 0                     |
| Power Center         | 0         | -                     |                     | -                 | 0                    | 0             | 0                     |
| Neighborhood Center  | 86,530    | 0%                    | \$12.07             | 0%                | 0                    | 0             | 0                     |
| Strip Center         | 110,333   | 8.8%                  | \$10.27             | 28.1%             | 800                  | 0             | 0                     |
| General Retail       | 3,167,790 | 4.9%                  | \$9.90              | 5.3%              | 49,977               | 0             | 0                     |
| Other                | 0         |                       |                     | -                 | 0                    | 0             | 0                     |
| Submarket            | 3,364,653 | 4.9%                  | \$9.97              | 5.9%              | 50,777               | 0             | 0                     |
| Annual Trends        | 12 Month  | Historical<br>Average | Forecast<br>Average | Peak              | When                 | Trough        | When                  |
| Vacancy Change (YOY) | -2.1%     | 6.1%                  | 5.3%                | 10.6%             | 2017 Q1              | 2.2%          | 2011 Q1               |
| Net Absorption SF    | 72.2K     | (12,466)              | 18,146              | 95,543            | 2018 Q3              | (145,823)     | 2013 Q1               |
| Deliveries SF        | 0         | 2,791                 | 12,232              | 15,927            | 2020 Q2              | 0             | 2021 Q1               |
| Rent Growth          | 1.1%      | 0.1%                  | 1.7%                | 2.7%              | 2018 Q1              | -4.8%         | 2010 Q1               |
| Sales Volume         | \$12.9M   | \$5.1M                | N/A                 | \$13.7M           | 2018 Q4              | \$145K        | 2009 Q4               |