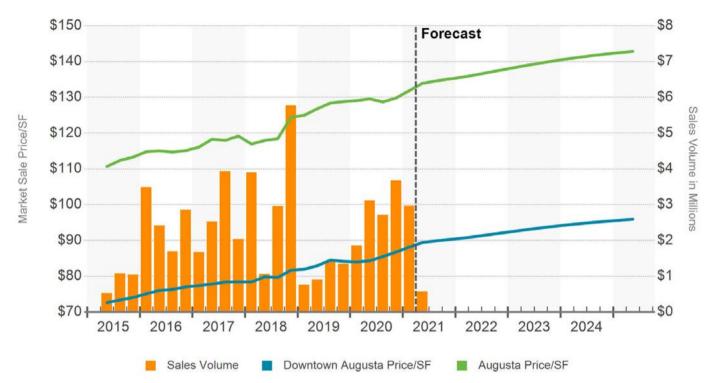

# AUGUSTA MARKET OVERVIEW - RETAIL

### MARKET OVERVIEW

Retail vacancies in Downtown Augusta were lower than the five-year average during the second guarter, and they compressed in the past year. The rate also comes in below the region's average. Meanwhile, retail rents have risen by 1.1% in the past 12 months. While some retail space has delivered over the past few years in Downtown Augusta, developers at present are not particularly active. Retail properties trade with regularity in Downtown Augusta, and that remained the case in the past year. At \$89/SF, market pricing is considerably lower than the region's average pricing. The commercial real estate environment, and particularly the retail sector, remains uncertain thanks to the pandemic. Even with the vaccines, it is probable retailers will continue to face turbulence in the coming quarters. Those effects will likely linger for the foreseeable future, impacting demand, rent growth, and the capital markets in the process.