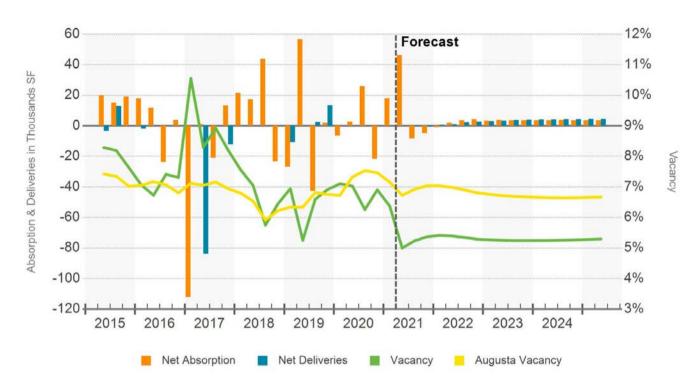

### MARKET OVERVIEW

Retail vacancies in Downtown Augusta were lower than the five-year average during the second guarter, and they compressed in the past year. The rate also comes in below the region's average. Meanwhile, retail rents have risen by 1.1% in the past 12 months. While some retail space has delivered over the past few years in Downtown Augusta, developers at present are not particularly active. Retail properties trade with regularity in Downtown Augusta, and that remained the case in the past year. At \$89/SF, market pricing is considerably lower than the region's average pricing. The commercial real estate environment, and particularly the retail sector, remains uncertain thanks to the pandemic. Even with the vaccines, it is probable retailers will continue to face turbulence in the coming quarters. Those effects will likely linger for the foreseeable future, impacting demand, rent growth, and the capital markets in the process.

| Current Quarter      | RBA       | Vacancy Rate          | Market Rent         | Availability Rate | Net Absorption<br>SF | Deliveries SF | Under<br>Construction |
|----------------------|-----------|-----------------------|---------------------|-------------------|----------------------|---------------|-----------------------|
| Malls                | 0         | -                     | ÷.                  |                   | 0                    | 0             | 0                     |
| Power Center         | 0         | -                     |                     | -                 | 0                    | 0             | 0                     |
| Neighborhood Center  | 86,530    | 0%                    | \$12.07             | 0%                | 0                    | 0             | 0                     |
| Strip Center         | 110,333   | 8.8%                  | \$10.27             | 28.1%             | 800                  | 0             | 0                     |
| General Retail       | 3,167,790 | 4.9%                  | \$9.90              | 5.3%              | 49,977               | 0             | 0                     |
| Other                | 0         |                       |                     | -                 | 0                    | 0             | 0                     |
| Submarket            | 3,364,653 | 4.9%                  | \$9.97              | 5.9%              | 50,777               | 0             | 0                     |
| Annual Trends        | 12 Month  | Historical<br>Average | Forecast<br>Average | Peak              | When                 | Trough        | When                  |
| Vacancy Change (YOY) | -2.1%     | 6.1%                  | 5.3%                | 10.6%             | 2017 Q1              | 2.2%          | 2011 Q1               |
| Net Absorption SF    | 72.2K     | (12,466)              | 18,146              | 95,543            | 2018 Q3              | (145,823)     | 2013 Q1               |
| Deliveries SF        | 0         | 2,791                 | 12,232              | 15,927            | 2020 Q2              | 0             | 2021 Q1               |
| Rent Growth          | 1.1%      | 0.1%                  | 1.7%                | 2.7%              | 2018 Q1              | -4.8%         | 2010 Q1               |
| Sales Volume         | \$12.9M   | \$5.1M                | N/A                 | \$13.7M           | 2018 Q4              | \$145K        | 2009 Q4               |