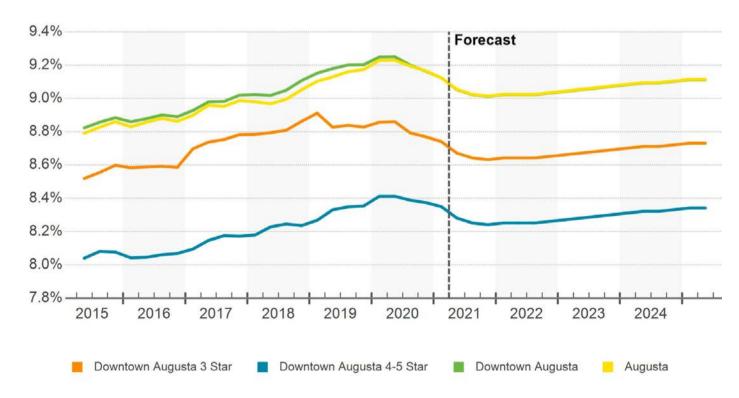

# AUGUSTA MARKET OVERVIEW - OFFICE

### MARKET OVERVIEW

The Downtown Augusta Submarket in Augusta contains about 4.5 million SF of office space, which represents a sizable chunk of the market's inventory. The vacancy rate has fallen significantly over the past year, but at 12.7%, the rate was above the long-term average as of 2021Q2. Net absorption over the past year came in at about 130,000 SF, substantially above the five-year average. Rents edged up by 0.4% over the past year, which significantly trails the area's average annual growth rate of 1.7% over the past decade. There are no supply-side pressures on vacancy or rent in the near term, as nothing is under construction. The empty pipeline will limit stock growth in the years to come, unusual in a submarket like Downtown Augusta. which has experienced an expansion of 7.5% in inventory over the past three years. Office properties have traded with regularity in recent years, though that momentum has slowed in the past year. The coronavirus remains a major disrupter to the economy at large and creates profound uncertainty in Augusta. The effect of the pandemic has the potential to redefine the use of office space, as employers reevaluate the safety and health of workers.