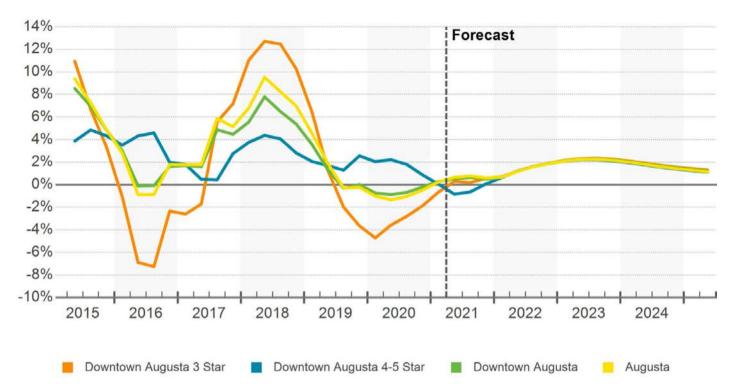

# AUGUSTA MARKET OVERVIEW - RETAIL

### MARKET OVERVIEW

Retail vacancies in Downtown Augusta were lower than the five-year average during the second guarter, and they compressed in the past year. The rate also comes in below the region's average. Meanwhile, retail rents have risen by 1.1% in the past 12 months. While some retail space has delivered over the past few years in Downtown Augusta, developers at present are not particularly active. Retail properties trade with regularity in Downtown Augusta, and that remained the case in the past year. At \$89/SF, market pricing is considerably lower than the region's average pricing. The commercial real estate environment, and particularly the retail sector, remains uncertain thanks to the pandemic. Even with the vaccines, it is probable retailers will continue to face turbulence in the coming quarters. Those effects will likely linger for the foreseeable future, impacting demand, rent growth, and the capital markets in the process.