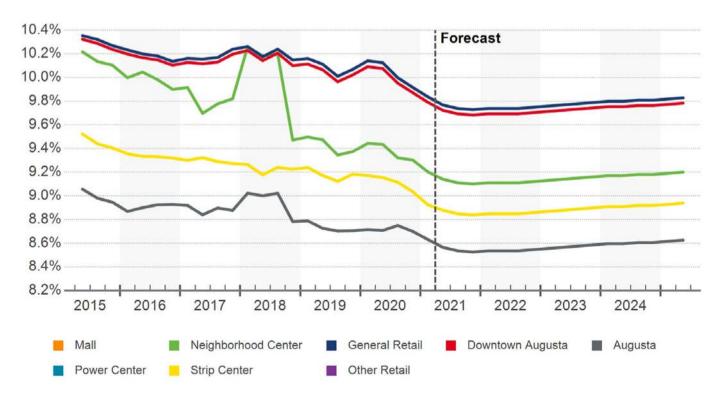

# AUGUSTA MARKET OVERVIEW - RETAIL

### MARKET OVERVIEW

Retail vacancies in Downtown Augusta were lower than the five-year average during the second guarter, and they compressed in the past year. The rate also comes in below the region's average. Meanwhile, retail rents have risen by 1.1% in the past 12 months. While some retail space has delivered over the past few years in Downtown Augusta, developers at present are not particularly active. Retail properties trade with regularity in Downtown Augusta, and that remained the case in the past year. At \$89/SF, market pricing is considerably lower than the region's average pricing. The commercial real estate environment, and particularly the retail sector, remains uncertain thanks to the pandemic. Even with the vaccines, it is probable retailers will continue to face turbulence in the coming quarters. Those effects will likely linger for the foreseeable future, impacting demand, rent growth, and the capital markets in the process.