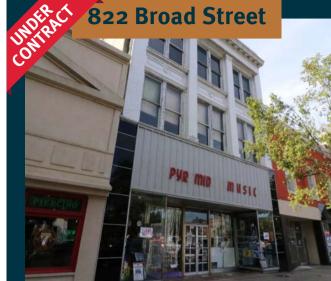

### 822 Broad Street

11,136 SF building in Augusta consisting of three stories, with a mezzanine in the rear of the first floor, and ideal offices on the second and third, this would be ideal for retail or office redevelopment. The ground floor is currently used as record store, and the top two floors are not occupied. The building is located in a historic district and a renovation of this building would qualify for state and federal historic tax credits.