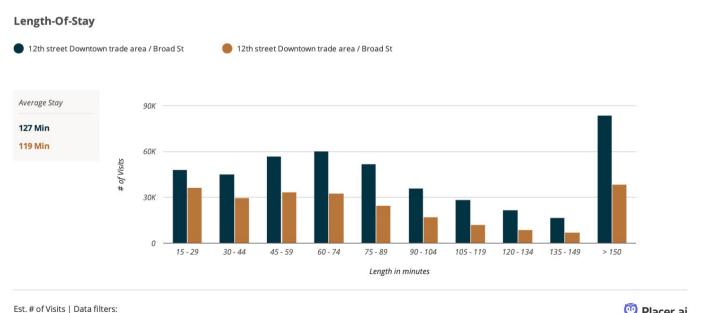

Placer only tracks patterns and can't really speak to the amount of money that individuals are spending. The length of stay is a window into the amount of time that consumers spend in a store. We all know intuitively that how much time we spend in a location correlates with the amount of money we ultimately spend there. In looking at these numbers, it's clear just how much shorter consumer visits were to downtown stores during the height of Covid compared to where they are now. As you make your way to the right side of the graph, the proportion size of the gold bar to the blue bar reduces, meaning consumers just weren't staying as long in places of business last year.

### VISIT TRENDS: LENGTH-OF-STAY

12th street Downtown trade area / Broad St - Jan 1, 2021 - Mar 31, 2021 12th street Downtown trade area / Broad St - Apr 1, 2020 - Jun 30, 2020 Data provided by Placer Labs Inc. (www.placer.ai)