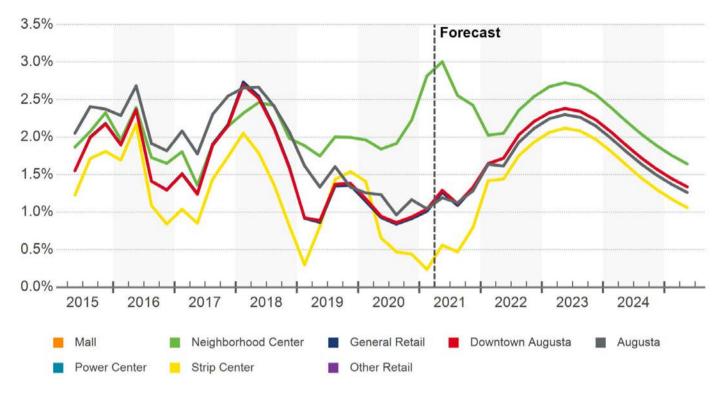

# AUGUSTA MARKET OVERVIEW - RETAIL

### MARKET OVERVIEW

Retail vacancies in Downtown Augusta were lower than the five-year average during the second guarter, and they compressed in the past year. The rate also comes in below the region's average. Meanwhile, retail rents have risen by 1.1% in the past 12 months. While some retail space has delivered over the past few years in Downtown Augusta, developers at present are not particularly active. Retail properties trade with regularity in Downtown Augusta, and that remained the case in the past year. At \$89/SF, market pricing is considerably lower than the region's average pricing. The commercial real estate environment, and particularly the retail sector, remains uncertain thanks to the pandemic. Even with the vaccines, it is probable retailers will continue to face turbulence in the coming quarters. Those effects will likely linger for the foreseeable future, impacting demand, rent growth, and the capital markets in the process.