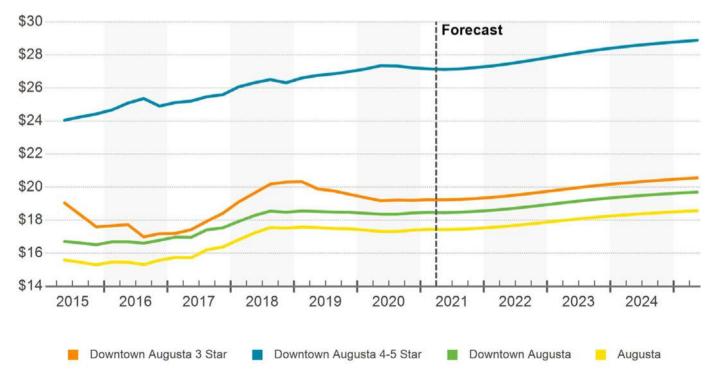

# AUGUSTA MARKET OVERVIEW - RETAIL

### MARKET OVERVIEW

Retail vacancies in Downtown Augusta were lower than the five-year average during the second guarter, and they compressed in the past year. The rate also comes in below the region's average. Meanwhile, retail rents have risen by 1.1% in the past 12 months. While some retail space has delivered over the past few years in Downtown Augusta, developers at present are not particularly active. Retail properties trade with regularity in Downtown Augusta, and that remained the case in the past year. At \$89/SF, market pricing is considerably lower than the region's average pricing. The commercial real estate environment, and particularly the retail sector, remains uncertain thanks to the pandemic. Even with the vaccines, it is probable retailers will continue to face turbulence in the coming quarters. Those effects will likely linger for the foreseeable future, impacting demand, rent growth, and the capital markets in the process.