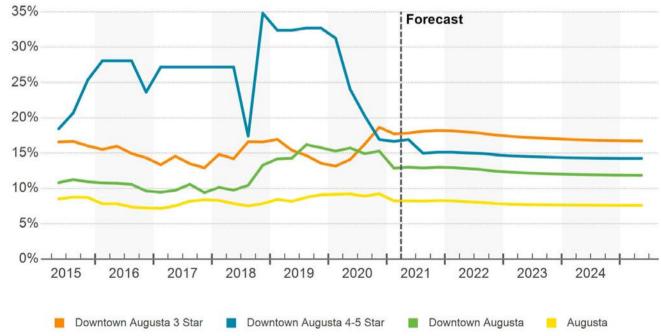

# AUGUSTA MARKET OVERVIEW - OFFICE

### MARKET OVERVIEW

The Downtown Augusta Submarket in Augusta contains about 4.5 million SF of office space, which represents a sizable chunk of the market's inventory. The vacancy rate has fallen significantly over the past year, but at 12.7%, the rate was above the long-term average as of 2021Q2. Net absorption over the past year came in at about 130,000 SF, substantially above the five-year average. Rents edged up by 0.4% over the past year, which significantly trails the area's average annual growth rate of 1.7% over the past decade. There are no supply-side pressures on vacancy or rent in the near term, as nothing is under construction. The empty pipeline will limit stock growth in the years to come, unusual in a submarket like Downtown Augusta. which has experienced an expansion of 7.5% in inventory over the past three years. Office properties have traded with regularity in recent years, though that momentum has slowed in the past year. The coronavirus remains a major disrupter to the economy at large and creates profound uncertainty in Augusta. The effect of the pandemic has the potential to redefine the use of office space, as employers reevaluate the safety and health of workers.

| Current Quarter      | RBA       | Vacancy Rate          | Market Rent         | Availability Rate | Net Absorption<br>SF | Deliveries SF | Under<br>Construction |
|----------------------|-----------|-----------------------|---------------------|-------------------|----------------------|---------------|-----------------------|
| 4 & 5 Star           | 751,988   | 16.6%                 | \$27.14             | 16.8%             | 0                    | 0             | 0                     |
| 3 Star               | 1,369,512 | 17.2%                 | \$19.23             | 15.5%             | 7,439                | 0             | 0                     |
| 1 & 2 Star           | 2,410,945 | 8.9%                  | \$15.32             | 9.0%              | 1,289                | 0             | 0                     |
| Submarket            | 4,532,445 | 12.7%                 | \$18.46             | 12.3%             | 8,728                | 0             | 0                     |
| Annual Trends        | 12 Month  | Historical<br>Average | Forecast<br>Average | Peak              | When                 | Trough        | When                  |
| Vacancy Change (YOY) | -2.8%     | 9.8%                  | 12.3%               | 16.2%             | 2019 Q3              | 3.9%          | 2007 Q4               |
| Net Absorption SF    | 127K      | (12,191)              | 27,201              | 145,064           | 2018 Q3              | (126,231)     | 2019 Q3               |
| Deliveries SF        | 0         | 25,057                | 5,292               | 317,000           | 2019 Q2              | 0             | 2021 Q1               |
| Rent Growth          | 0.4%      | 0.8%                  | 1.4%                | 8.5%              | 2015 Q2              | -4.8%         | 2010 Q2               |
| Sales Volume         | \$2.3M    | \$5M                  | N/A                 | \$22.1M           | 2017 Q2              | \$0           | 2011 Q1               |