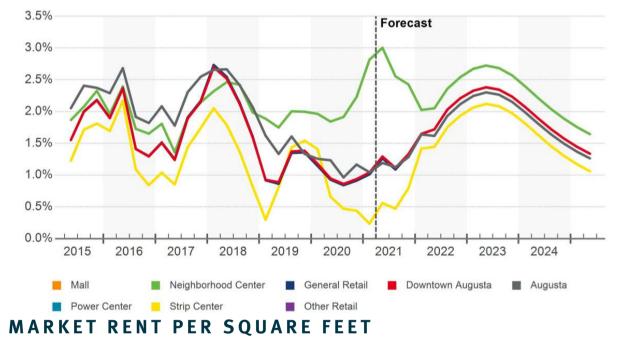

# AUGUSTA MARKET OVERVIEW - RETAIL

### MARKET OVERVIEW

Retail vacancies in Downtown Augusta were lower than the five-year average during the second guarter, and they compressed in the past year. The rate also comes in below the region's average. Meanwhile, retail rents have risen by 1.1% in the past 12 months. While some retail space has delivered over the past few years in Downtown Augusta, developers at present are not particularly active. Retail properties trade with regularity in Downtown Augusta, and that remained the case in the past year. At \$89/SF, market pricing is considerably lower than the region's average pricing. The commercial real estate environment, and particularly the retail sector, remains uncertain thanks to the pandemic. Even with the vaccines, it is probable retailers will continue to face turbulence in the coming quarters. Those effects will likely linger for the foreseeable future, impacting demand, rent growth, and the capital markets in the process.