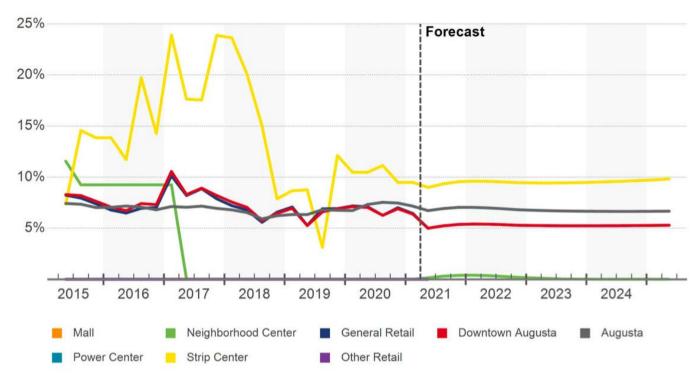

# AUGUSTA MARKET OVERVIEW - RETAIL

### MARKET OVERVIEW

Retail vacancies in Downtown Augusta were lower than the five-year average during the second guarter, and they compressed in the past year. The rate also comes in below the region's average. Meanwhile, retail rents have risen by 1.1% in the past 12 months. While some retail space has delivered over the past few years in Downtown Augusta, developers at present are not particularly active. Retail properties trade with regularity in Downtown Augusta, and that remained the case in the past year. At \$89/SF, market pricing is considerably lower than the region's average pricing. The commercial real estate environment, and particularly the retail sector, remains uncertain thanks to the pandemic. Even with the vaccines, it is probable retailers will continue to face turbulence in the coming quarters. Those effects will likely linger for the foreseeable future, impacting demand, rent growth, and the capital markets in the process.

| Current Quarter      | RBA       | Vacancy Rate          | Market Rent         | Availability Rate | Net Absorption<br>SF | Deliveries SF | Under<br>Construction |
|----------------------|-----------|-----------------------|---------------------|-------------------|----------------------|---------------|-----------------------|
| Malls                | 0         | -                     | ÷.                  |                   | 0                    | 0             | 0                     |
| Power Center         | 0         | -                     |                     | -                 | 0                    | 0             | 0                     |
| Neighborhood Center  | 86,530    | 0%                    | \$12.07             | 0%                | 0                    | 0             | 0                     |
| Strip Center         | 110,333   | 8.8%                  | \$10.27             | 28.1%             | 800                  | 0             | 0                     |
| General Retail       | 3,167,790 | 4.9%                  | \$9.90              | 5.3%              | 49,977               | 0             | 0                     |
| Other                | 0         |                       |                     | -                 | 0                    | 0             | 0                     |
| Submarket            | 3,364,653 | 4.9%                  | \$9.97              | 5.9%              | 50,777               | 0             | 0                     |
| Annual Trends        | 12 Month  | Historical<br>Average | Forecast<br>Average | Peak              | When                 | Trough        | When                  |
| Vacancy Change (YOY) | -2.1%     | 6.1%                  | 5.3%                | 10.6%             | 2017 Q1              | 2.2%          | 2011 Q1               |
| Net Absorption SF    | 72.2K     | (12,466)              | 18,146              | 95,543            | 2018 Q3              | (145,823)     | 2013 Q1               |
| Deliveries SF        | 0         | 2,791                 | 12,232              | 15,927            | 2020 Q2              | 0             | 2021 Q1               |
| Rent Growth          | 1.1%      | 0.1%                  | 1.7%                | 2.7%              | 2018 Q1              | -4.8%         | 2010 Q1               |
| Sales Volume         | \$12.9M   | \$5.1M                | N/A                 | \$13.7M           | 2018 Q4              | \$145K        | 2009 Q4               |