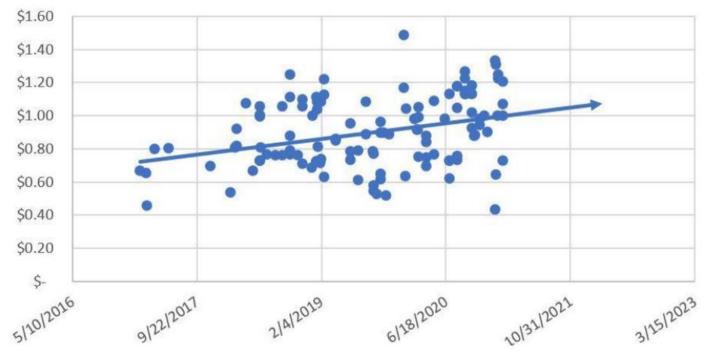

|
| 2148 Central Ave        |                             | Jul-20     | Retail        | 2,080 SF      | \$14.40     |            | 1918   | с              | 2,080 SF   | 0.21           |
| 1454 Walton Way         | 3 Squares Diner             | Apr-20     | Retail        | 2,000 SF      | \$16.00/NNN | NNN        | 1999   | с              | 2,000 SF   | 0.42           |
| 1026 Broad St           | Kennedy Building            | Feb-20     | Retail        | 3,000 SF      | \$12.00/MG  | MG         | 1900   | B 1            | 1,735 SF   | 0.07           |
| 1919 Watkins St         | Daycare                     | Oct-18     | Specialty     | 7,000 SF      | \$5.07/NNN  | NNN        | 1981   | С              | 7,098 SF   | 0.72           |

#### MULTIFAMILY RENT CURVE OVER TIME (RENT/SF)





### DOWNTOWN PROPERTIES CURRENTLY FOR LEASE

| Program & Allers      Program / Them      States      Proc. NUM      Them      Variability      Them      Constrained and the states of the states                                                                                                                                                                                                                                                                                                                      |                     |                                       |              | Total Available |        |                        |              |            |                |                         |
|------------------------------------------------------------------------------------------