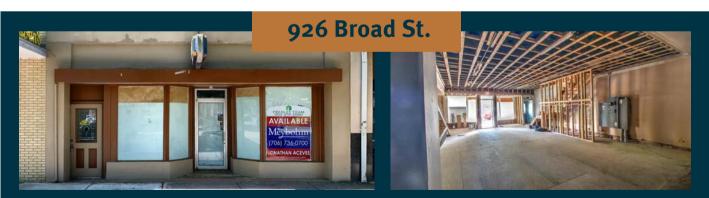

6,000 SF (circa 1926) building in Historic Downtown Augusta. This well-maintained historic building features a new roof and electrical . Consisting of two stories of primarily large open rooms, this building could serve a variety of purposes including office, retail, or function very well as a restaurant. The ground floor (approximately 3,500 SF) currently features a large open room with two stair cases, and is connected to the back room area that features a smaller open room, and an office space. The second floor (approximately 2,500 SF) features a large open room on the front half of the building with various smaller rooms on the back half. This building would qualify for state and federal historic tax credits. Additionally, the building is located in a federal opportunity zone.